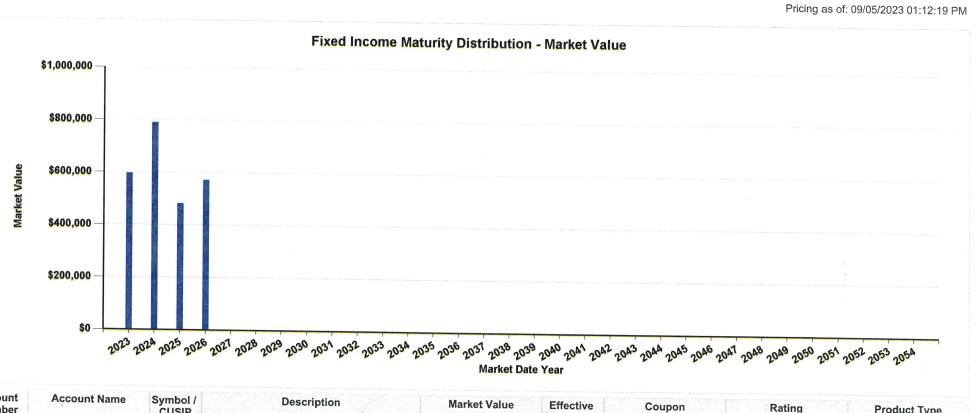

| Action     | D.   | Approval of the July Warrants                                                                                                                                                                                                                                                                                                                                     |  |
|------------|------|-------------------------------------------------------------------------------------------------------------------------------------------------------------------------------------------------------------------------------------------------------------------------------------------------------------------------------------------------------------------|--|
|            |      | Lorien Whitestone arrives at 4:08                                                                                                                                                                                                                                                                                                                                 |  |
|            |      | Mindi Morton makes a motion to approve, Jonathan Farrell seconds, motion carries as follows (4/0/1/0).                                                                                                                                                                                                                                                            |  |
|            |      | Malik Goodman - YES<br>Aubrey Puetz - ABSENT<br>Mindi Morton - YES<br>Lorien Whitestone - YES<br>Jonathan Farrell - YES                                                                                                                                                                                                                                           |  |
|            | С.   | Personnel Change Report                                                                                                                                                                                                                                                                                                                                           |  |
|            |      | Scott Mikal presents PCR.                                                                                                                                                                                                                                                                                                                                         |  |
|            |      | Debate over whether Board members were included in the hiring process, note that PCR should be in the action items section. Mindi Morton: In the past Board had to approve hires. Malik Goodman: It doesn't make sense to have it as an approval before an action item. Could also be considered a closed session item. Scott Mikal: This is a larger discussion. |  |
|            |      | Mindi Morton makes a motion to approve PCR with a note to include further discussion to Sept meeting, Lorien Whitestone seconds, motion carries as follows (4/0/1/0).                                                                                                                                                                                             |  |
|            |      | Malik Goodman - YES<br>Aubrey Puetz - ABSENT<br>Mindi Morton - YES<br>Lorien Whitestone - YES<br>Jonathan Farrell - YES                                                                                                                                                                                                                                           |  |
| 7. RE      | EPOF | RTS                                                                                                                                                                                                                                                                                                                                                               |  |
| Discussion | Α.   | Family Resource Center Report -Diana Pasquini                                                                                                                                                                                                                                                                                                                     |  |
|            |      | Diana Pasquini reports on summer camp programming, Board and Superintendent requests GH numbers and campership numbers, identification of potential ELOP funding overlap in future.                                                                                                                                                                               |  |
|            |      | PETER OWENS REPORT                                                                                                                                                                                                                                                                                                                                                |  |
|            |      | Discussion to have printed reports available in future meetings.                                                                                                                                                                                                                                                                                                  |  |
|            |      | Peter Ketchand reports on investments. Performance over the last 3 years is looking especially good. 575k maturing in Sept                                                                                                                                                                                                                                        |  |
|            |      | Scott Mikal: We may need matching funds for a TK/K grant. Can give more info on patterns regarding investments and withdrawals. Can provide a best guess on withdrawals, likely spring, perhaps next month we can have info. ADD TO SEPT AGENDA what to do with 575k.                                                                                             |  |
|            |      | Peter Ketchand reviews graphs and takeaways.                                                                                                                                                                                                                                                                                                                      |  |
|            |      | Jonathan Farrell makes a request to examine where we are investing and if it is in line with values of the school and the community. Malik Goodman suggests starting in committee. SEPT AGENDA ITEM REPORT BACK ON THIS MEETING AND FINDINGS/LIST OF COMPANIES                                                                                                    |  |
|            |      | Malik Goodman begins a discussion of rated bonds and what the school standards are, discussion of all Board members.                                                                                                                                                                                                                                              |  |